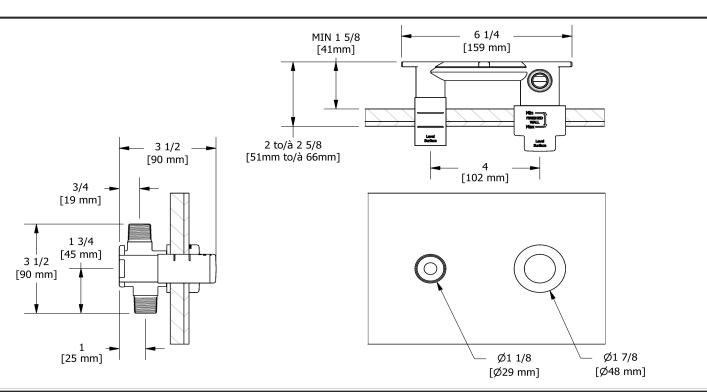

## Lavatory rough **RH360**

<sub>c</sub>UPC®

**Specifications** 

• NSF/ANSI standard 61 and 372

DescriptionsRough onlyTest cap

Certifications • CSA B125.1

• <sup>1</sup>/<sub>2</sub>" inlet female NPT

• Can be installed 360°

• ASME A112.18.1