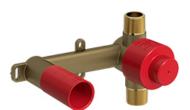

## Lavatory rough **RH360**

<sub>c</sub>UPC®

**Specifications** 

• NSF/ANSI standard 61 and 372

DescriptionsRough onlyTest cap

Certifications • CSA B125.1

• <sup>1</sup>/<sub>2</sub>" inlet female NPT

• Can be installed 360°

• ASME A112.18.1